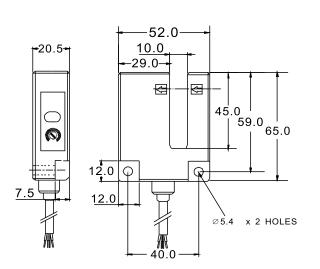

|          |           |          |

| Ambient<br>temperature<br>& humidity<br>range | Operating:-20 ~ 55°C / RH 35 ~85%<br>(with no icing or condensation) |  |
|-----------------------------------------------|----------------------------------------------------------------------|--|
| Ambient<br>illumination                       | Lamplight <3500 Lux / Sunlight <11000 Lux                            |  |
| Housing<br>material                           | Case: PBT / Lens: Acrylic                                            |  |
| Connecting<br>method                          | Pre-wired 2M Cable                                                   |  |
| Accessories                                   | Screws、Adjustment screwdriver                                        |  |

## **Dimension**



## Wiring Diagram



PNP NO & NC Type



**#**Design and specifications are subject to change without prior notice.